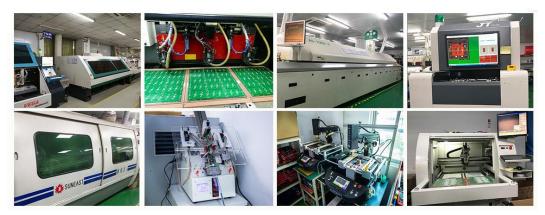

#### SMT and DIP Equipment Advanced SMT Equipment:

- \* HITACHI Screen Printer
- \* FUJI NXT- II & FUJI XPF-L Modules

#### **Assembly Production Machines:**

\* 3 automatic YAMAHA YS24 and YS12 SMT lines and 3 automatic MX400 and MX200 STM lines

- \* 2 DIP Dual wave soldering line
- \* 2 manual soldering production line
- \* 2 testing lines
- \* 2 box building assemble line

#### **Component range:**

- \* 0201,0402,0603,0805,1206,1608,2125,3216
- \* Fine Pitch QFP to 0.2mm
- \* BGA, Flip Chips, Connectors
- \* BGA to 0.2mm