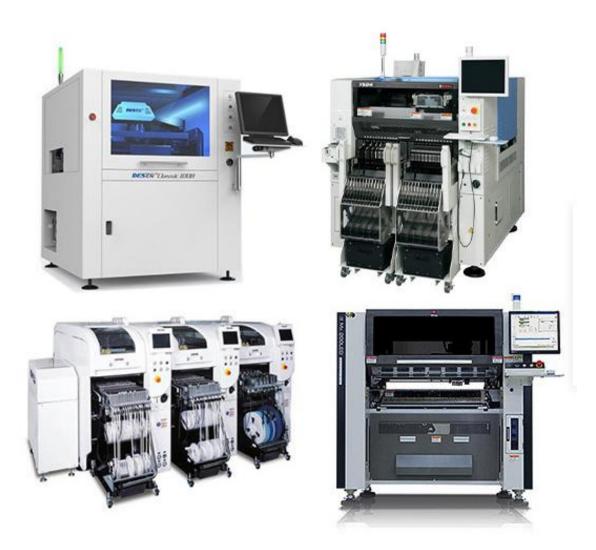

#### SMT and DIP Equipment Advanced SMT Equipment:

- \* HITACHI Screen Printer
- \* FUJI NXT- II & FUJI XPF-L Modules

#### **Assembly Production Machines:**

\* 3 automatic YAMAHA YS24 and YS12 SMT lines and 3 automatic MX400 and MX200 STM lines

- \* 2 DIP Dual wave soldering line
- \* 2 manual soldering production line
- \* 2 testing lines
- \* 2 box building assemble line