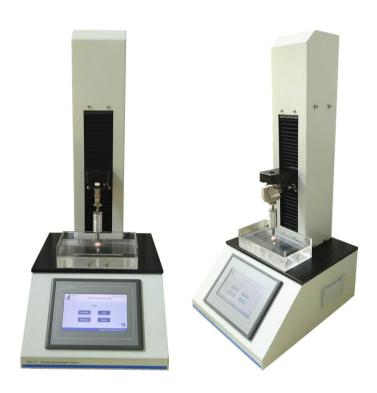

MPT-02 Puncture tester is used for puncture force and displacement measurement of materials like polymer, rubber, wrapping film, paper, etc. It could be modified with other fixtures for other similar force test. .

## Features:

- 1. 7 inch HMI touch screen operation.
- 2. PLC control unit inside, industrial level stability
- 3. Precision ball screw for accurate speed and displacement control
- 4. Test speed is adjustable
- 5. Multiple fixtures available for downward force tests
- 6. Position restrictor and automatic returning function
- 7. Puncture force and displacement measurement.
- 8. Microprinter
- 9. Software is an optional