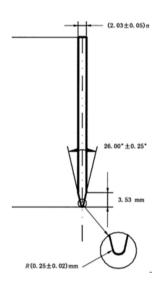

MPT-02 Puncture tester is used for puncture force and displacement measurement of materials like polymer, rubber, wrapping film, paper, etc. It could be modified with other fixtures for other similar force test. .

## Features:

- 1. 7 inch HMI touch screen operation.
- 2. PLC control unit inside, industrial level stability
- 3. Precision ball screw for accurate speed and displacement control
- 4. Test speed is adjustable
- 5. Multiple fixtures available for downward force tests
- 6. Position restrictor and automatic returning function
- 7. Puncture force and displacement measurement.
- 8. Microprinter
- 9. Software is an optional

## **Technical Data**

Test Range 500N (or others)
Speed 1-500 mm/m
Resolution 0.5% F.S.
Power AC 110~ 220V





## Puncture Needle (reference)