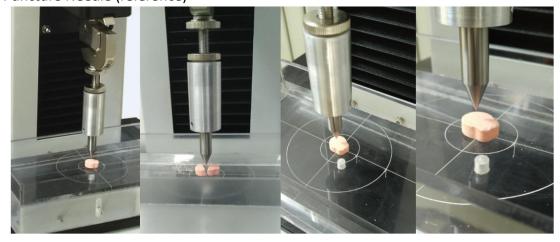

MPT-02 Puncture tester is used for puncture force and displacement measurement of materials like polymer, rubber, wrapping film, paper, etc. It could be modified with other fixtures for other similar force test. .