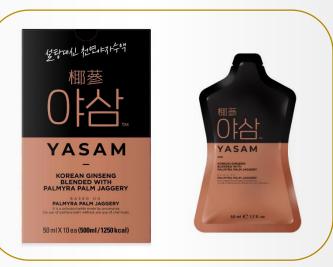

# YASAM

4 Ways to Enjoy SUNSIMWON YASAM

#### SUNSIMWON YASAM

It's not enough to take the medicinal value of Korean ginseng, so we created our brand-new ginseng beverage, SUNSIMWON YASAM! SUNSIMWON YASAM offers a superb sweetness by blending palmyra palm sap and neutralizing the bitter taste of ginseng.

YASAM can also be enjoyed by mixing it with milk, iced water, warm water, or carbonated water.