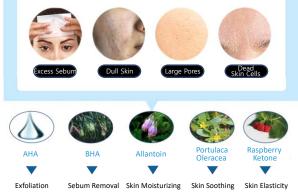

#### AHA skin waste care

Glycolic acid / Tartaric acid / Malic acid Ingredients manage unnecessary dead skin cells on the skin and help with the natural skin turnover process.

#### BHA pore and sebum management

Salicylic acid ingredient removes sebum and dead skin cells in pores.

Maintain smooth and clean skin by managing waste together

## NMF moisture moisturizing soothing care

The excellent moisturizing effect of natural moisturizing factor (NMF) provides dense moisture to dry skin, leaving the skin moisturized without tightness.

**YDRO EXFOLL** 