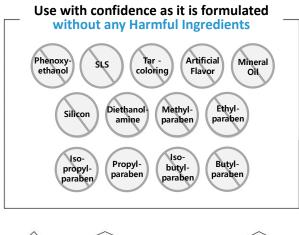

#### "Naturally derived good ingredients that only care about your skin"

With the intention of creating healthy and clean skin, we removed harmful ingredients and prescribed natural and good ingredients.

#### "Good ingredients GREEN 1~2 GRADE natural ingredients"

With the belief in 100% customer satisfaction and creating safe and healthy professional products, we prescribe mild and good ingredients rated GREEN 1-2 so the whole family can use them with confidence.