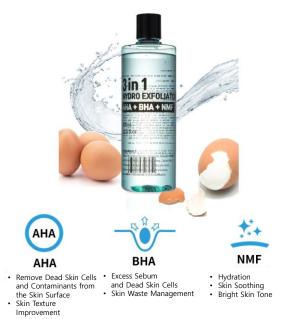

#### AHA skin waste care

Glycolic acid / Tartaric acid / Malic acid Ingredients manage unnecessary dead skin cells on the skin and help with the natural skin turnover process.

#### BHA pore and sebum management

Salicylic acid ingredient removes sebum and dead skin cells in pores.

Maintain smooth and clean skin by managing waste together

## NMF moisture moisturizing soothing care

The excellent moisturizing effect of natural moisturizing factor (NMF) provides dense moisture to dry skin, leaving the skin moisturized without tightness.

**YDRO EXFOLL** 