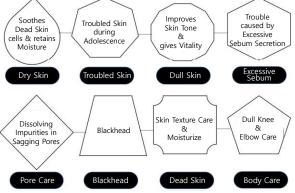

#### Brightly! Skin Texture Care

Are you worried about your skin feeling dull and dull even after washing your face thoroughly every day?

Even lumpy, millet acne?

Excess Sebum, Dead Skin Cells, Makeup Residue remaining after washing your face

Excess Sebum

**Dead Skin Cells** 

Skin Waste

Remove impurities and fill with radiance with this 3-in-1 solution!

### #Highly recommended for these people

It is absolutely necessary for those who have these concerns

- Those who want to moistly remove dead skin cells every day without burdening the skin
- Those who have difficulty applying makeup due to dead skin cells accumulated on the skin
- 3. Those who are concerned about skin waste remaining after cleansing
- 4. Those looking for a toner with a moisturizing feeling without leaving a tight feeling.
- 5. Those who want to keep their dull skin tone clear and bright
- 6. Those who frequently have trouble with excessive sebum