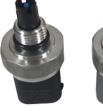

#### APT Sensor Automotive Pressure Transducer

Pressure Sensor For family or comercial use