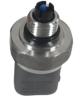

### Air conditioner Pressure Tranducer for auto-mobiles

Safety device that prevents too high or too low pressure than the specified value inside of the A/C system There is also a pressure-temperature complex sensor for electric vehicles.