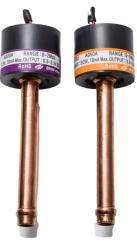

#### P-T Sensor

Automotive Prssure and Temperature

<Pressure Sensor>

<P-T Sensor>

<APT Sensor>

| Product Info |                             |
|--------------|-----------------------------|
| Weight       | 20g/ea                      |
| Size         | 52 X 24 (mm)                |
| Application  | Auto-mobile air conditioner |
| Color        | Black/Gray                  |
| Age          | All                         |