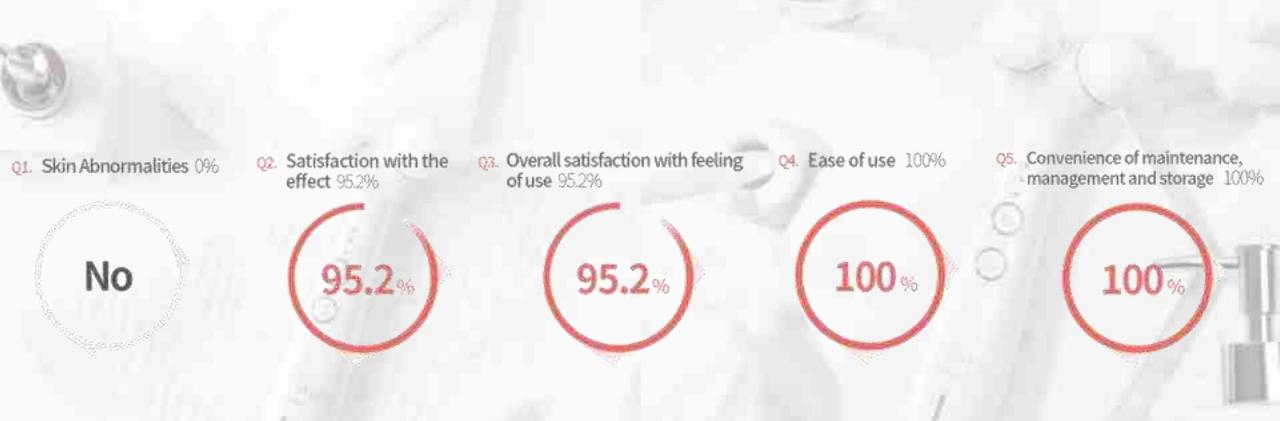

# Post-clinical survey

<sup>\*</sup> The results of the post-clinical survey showed the **generally high satisfaction** level with this product.