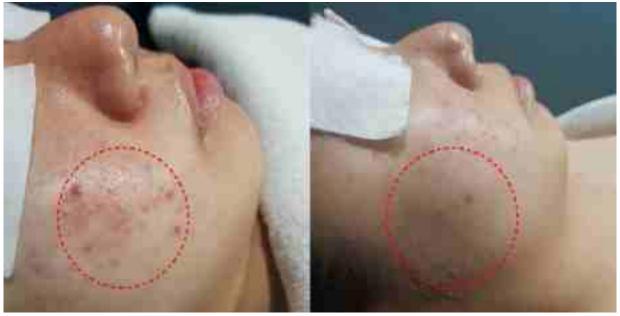

## Aesthetic Test for improving Skin trouble

\*Using AURORA+ with the serum for 10~13minutes everyday

- Target: A boy in his 10's / Forehead and Cheek
- Solution: 7 times with the solution
- Result: Comparison of changes before and after caring with the solution on the face