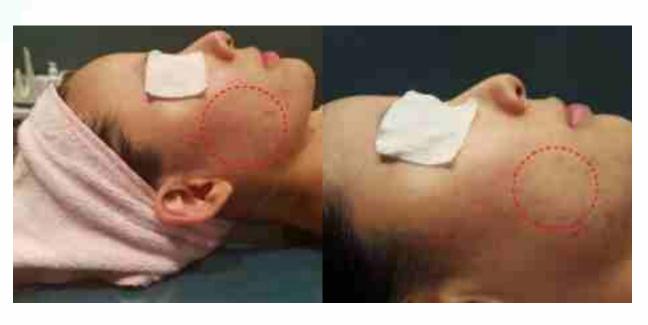

# Aesthetic Test for improving Skin trouble

\*Using AURORA+ with the serum for 10~13minutes everyday

- Target: A woman in her 20's / Forehead and Cheek
- Solution: 12 times with the solution
- Result: Comparison of changes before and after caring with the solution on the face