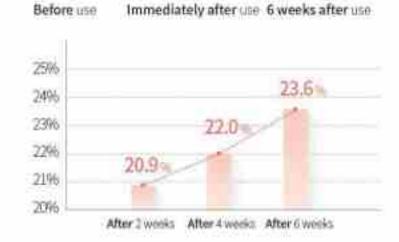

#### **AURORA LITE TEST**

- Clinical Institution: H&Bio SRC
- Clinical Period : June 7th ~ 21st, 2021 (2 weeks)
- Test subject : Dermalab Full Skin 3cm x 3cm / Acetly-Hexapeptide-8(Lys-FITC)
- Evaluation Item: The ability of absorption cosmetics active ingredients
- Clinical institution : OATCClinical period : 2 weeks
- Clinical subject: 22 people, women aged 30~60 years old
- Evaluation item : The effect of skin elasticity for AURORA-lite with the ampoule

# The Effect of Skin Elasticity

\* Comparison of skin elasticity improvement