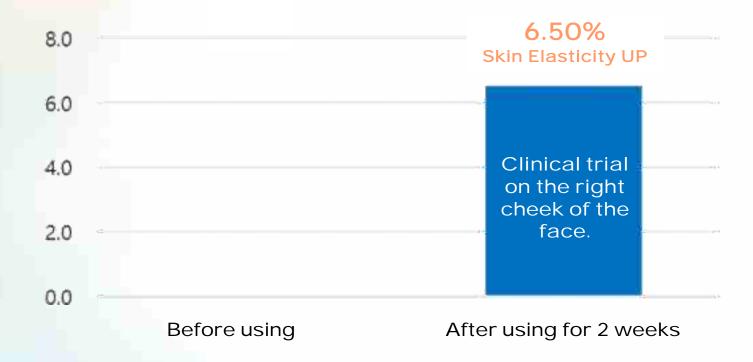

#### **AURORA LITE TEST**

- Clinical Institution: H&Bio SRC
- Clinical Period : June 7th ~ 21st, 2021 (2 weeks)
- Test subject : Dermalab Full Skin 3cm x 3cm / Acetly-Hexapeptide-8(Lys-FITC)
- Evaluation Item: The ability of absorption cosmetics active ingredients
- Clinical institution : OATCClinical period : 2 weeks
- Clinical subject: 22 people, women aged 30~60 years old
- Evaluation item : The effect of skin elasticity for AURORA-lite with the ampoule

# The Effect of Skin Elasticity

\* Comparison of skin elasticity improvement