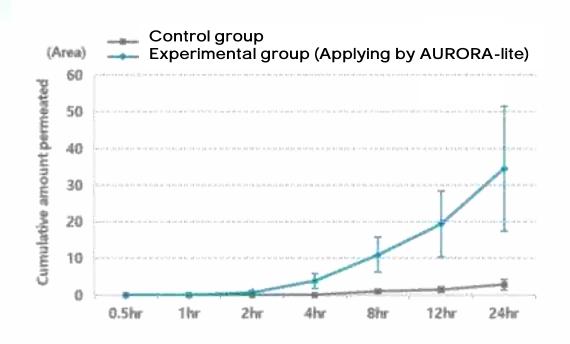

# Self-Test for absorption ability of cosmetics

<sup>\*</sup> Result: The serum is immediately absorbed into the skin cared with AURORA-lite.

# The ability of absorption of cosmetics active ingredients

\* Comparison of skin absorption ex vivo human skin tissue

<sup>\*</sup> More being absorbed the active ingredients of the serum into skin by the device than applying the serum by hand as below.