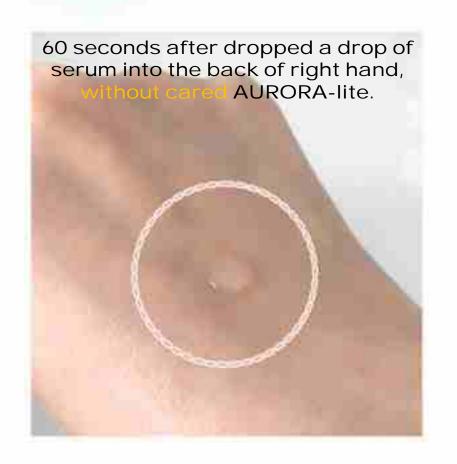

# Self-Test for absorption ability of cosmetics

<sup>\*</sup> Result: The serum is immediately absorbed into the skin cared with AURORA-lite.