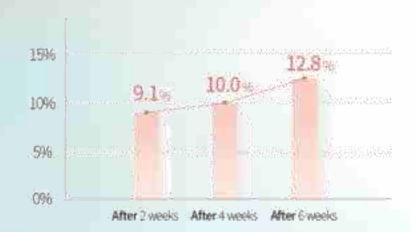

#### **AURORA LITE TEST**

- Clinical Institution: H&Bio SRC
- Clinical Period : June 7th ~ 21st, 2021 (2 weeks)
- Test subject : Dermalab Full Skin 3cm x 3cm / Acetly-Hexapeptide-8(Lys-FITC)
- Evaluation Item: The ability of absorption cosmetics active ingredients
- Clinical institution : OATCClinical period : 2 weeks
- Clinical subject: 22 people, women aged 30~60 years old
- Evaluation item : The effect of skin elasticity for AURORA-lite with the ampoule

# The Effect of Skin Elasticity

\* Comparison of skin elasticity improvement