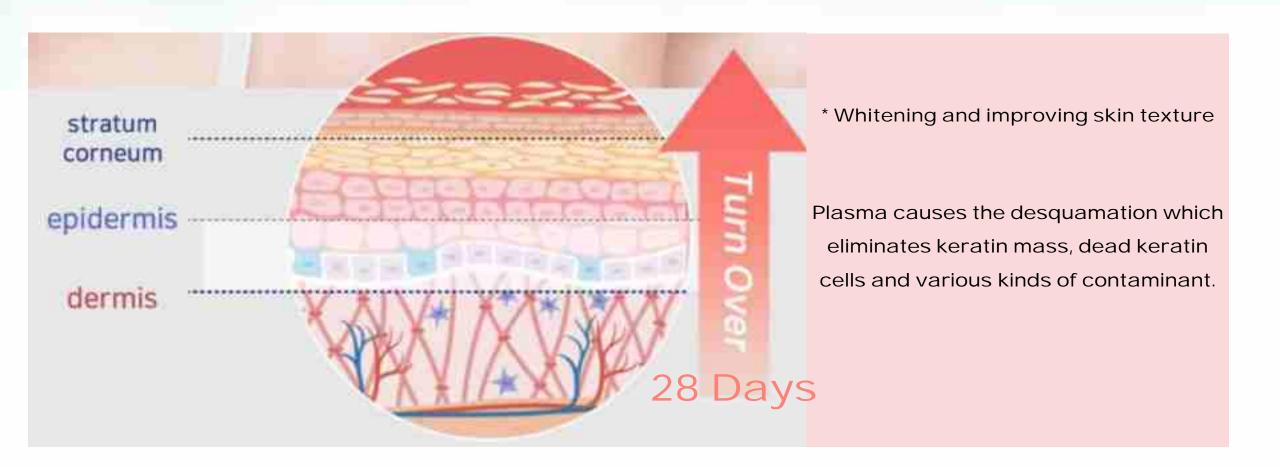

# **Before** After

Source : Non-Thermal Plasma for Acne and Aesthetic Skin Improvement

\* Making skin troubles get better

A hydroxyl group (OH radical), an oxygen-anionic natural substance produced when plasma is generated, has the strongest sterilizing power on the earth.

Sterilizes, deodorizes and decomposed by directly engaging in contaminants in air and water.

Sterilizing rate 2,000 times and 180 times faster than ozone and solar UV ray

<sup>\*</sup> Improving the skin's ability to absorb cosmetic active ingredients

"Plasmaporation = Plasma + Electroporation"

\*Electroporation: the creation of transient pores in the cell membrane, through the application of a high-voltage electrical pulse.