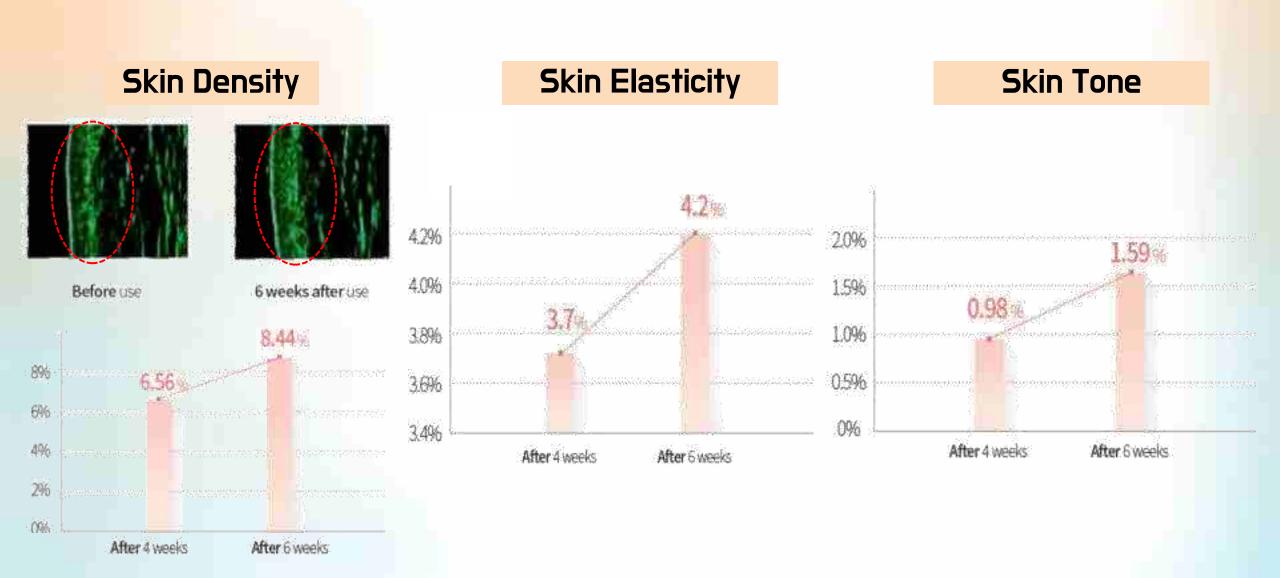

#### **AURORA+ TEST**

- Clinical institution: Korea Institute of Dermatological Sciences
- Clinical period : 6 weeks
- Test subject : 21 people, women aged 40~69 years old
- Evaluation item: Lifting of eye bag area under eyes, nasolabial area lifting, eye lifting, skin elasticity, skin density, skin tone

# The Effect of Skin Elasticity

\* Comparison of skin elasticity improvement