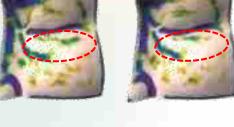

# The ability of absorption of cosmetics active ingredients

\* Comparison of skin absorption ex vivo human skin tissue

<sup>\*</sup> More being absorbed the active ingredients of the serum into skin by the device than applying the serum by hand as below.

# The ability of absorption of cosmetics active ingredients

REF. The substance in green is like a cosmetic active ingredient.