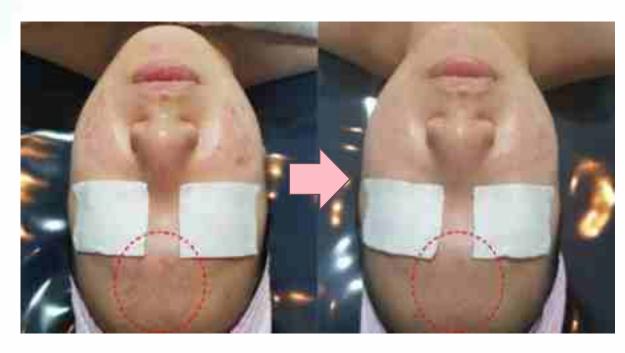

## Aesthetic Test for improving Skin trouble

\*Using AURORA+ with the serum for 10~13minutes everyday

- Target: A boy in his 10's / Forehead and Cheek
- Solution: 7 times with the solution
- Result: Comparison of changes before and after caring with the solution on the face

# Aesthetic Test for improving Skin trouble

\*Using AURORA+ with the serum for 10~13minutes everyday

- Target: A woman in her 20's / Forehead and Cheek
- Solution: 12 times with the solution
- Result: Comparison of changes before and after caring with the solution on the face

# Aesthetic Test for improving Skin trouble

\*Using AURORA+ with the serum for 10~13minutes everyday

- Target: A woman in her early 30's / Forehead and Cheek
- · Solution: 13 times with the solution
- Result: Comparison of changes before and after caring with the solution on the face