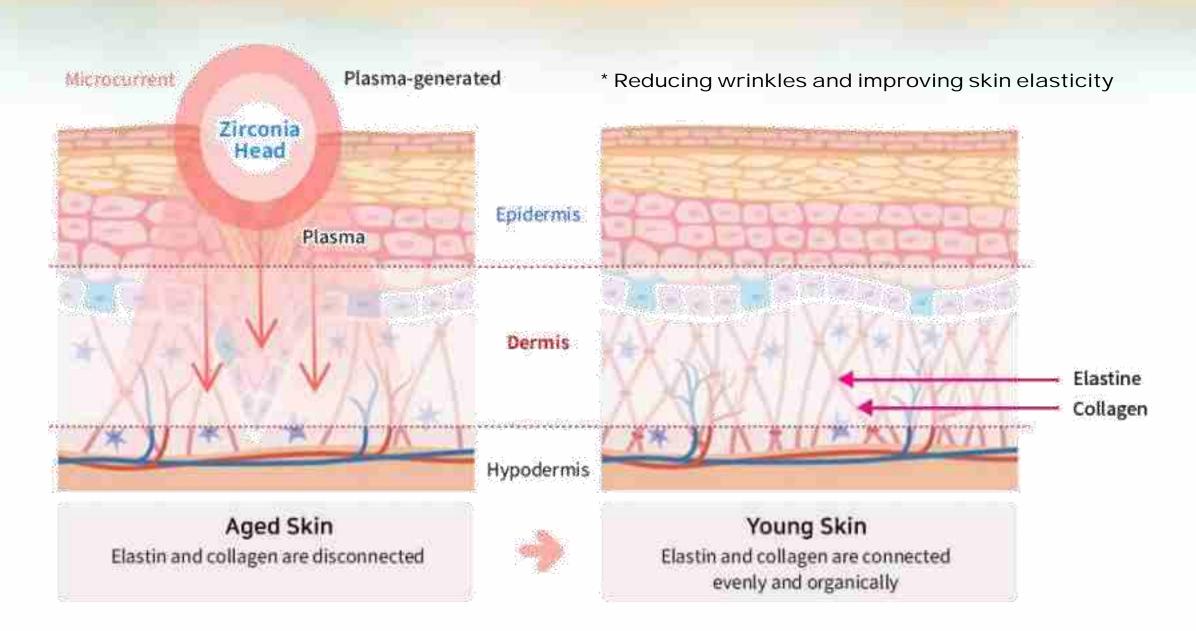

"Plasmaporation = Plasma + Electroporation"

\*Electroporation: the creation of transient pores in the cell membrane, through the application of a high-voltage electrical pulse.