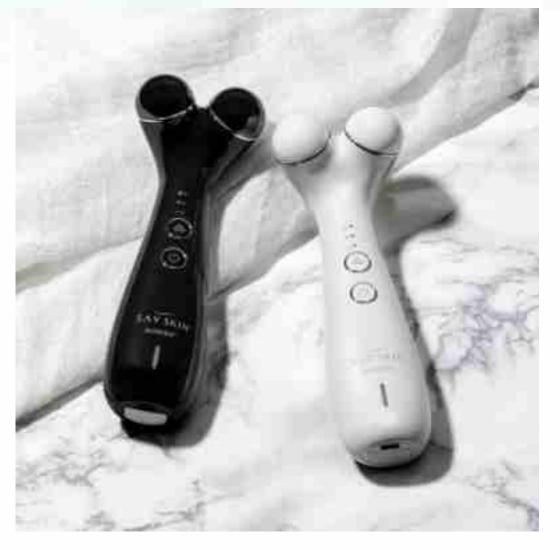

# AURORA+

# AURORA+

| BRAND                  | SAY SKIN                                                                                                                                                                                                                                                                                                                                                                                                                                                                                          |  |  |
|------------------------|---------------------------------------------------------------------------------------------------------------------------------------------------------------------------------------------------------------------------------------------------------------------------------------------------------------------------------------------------------------------------------------------------------------------------------------------------------------------------------------------------|--|--|
| CATEGORY /<br>PRODUCT  | Beauty Device / AURORA+                                                                                                                                                                                                                                                                                                                                                                                                                                                                           |  |  |
| BENEFITS<br>FOR SKIN   | * PROMOTION ABSORPTION OF COSMETICS Boosts the absorption of effective ingredients of skin are products to provide strong protection for the dermis.  * TROUBLE CARE Solves problems of skin trouble and irritation caused by Exposure to pollutants, such as fine dust, once and for all.  * WRINKLE TREATMENT & SKIN TIGHTENING Helps tighten skin and reduces wrinkles.  * WHITENING AND SKIN TONE UP Improves dull complexion and skin blemishes and provides A strong skin whitening effect. |  |  |
| TECHNOLOGIES           | Plasma, Microcurrent                                                                                                                                                                                                                                                                                                                                                                                                                                                                              |  |  |
| MATERIALS              | [Body] PC+ABS / [Heads] Zirconia ceramic                                                                                                                                                                                                                                                                                                                                                                                                                                                          |  |  |
| SIZE / WEIGHT          | 47.0(W) * 184.5(L) * 56.1(H)mm / 185g                                                                                                                                                                                                                                                                                                                                                                                                                                                             |  |  |
| POWER TYPE             | DC 5V, 1A (USB-C type)                                                                                                                                                                                                                                                                                                                                                                                                                                                                            |  |  |
| BATTERY                | Li-Polymer Battery 1,000mAh                                                                                                                                                                                                                                                                                                                                                                                                                                                                       |  |  |
| CERTIFICATION          | KC, CE, FCC                                                                                                                                                                                                                                                                                                                                                                                                                                                                                       |  |  |
| COUNTRY OF MANUFACTURE | Republic of KOREA                                                                                                                                                                                                                                                                                                                                                                                                                                                                                 |  |  |
| COLOR                  | WHITE, BLACK                                                                                                                                                                                                                                                                                                                                                                                                                                                                                      |  |  |
|                        |                                                                                                                                                                                                                                                                                                                                                                                                                                                                                                   |  |  |