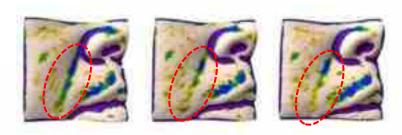

# The Effect of Skin Lifting

REF. Color of improved skin: Yellow (the best) > Green > Blue > Purple (the worst)

#### **Under Eye Bags**