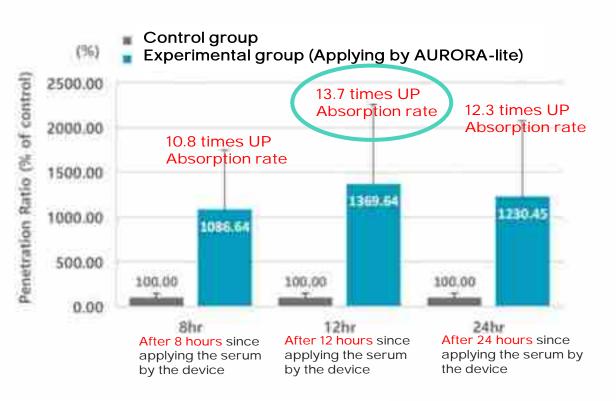

# Self-Test for absorption ability of cosmetics

<sup>\*</sup> Result: The serum is immediately absorbed into the skin cared with AURORA-lite.

# The ability of absorption of cosmetics active ingredients

\* Comparison of skin absorption ex vivo human skin tissue

<sup>\*</sup> More being absorbed the active ingredients of the serum into skin by the device than applying the serum by hand as below.