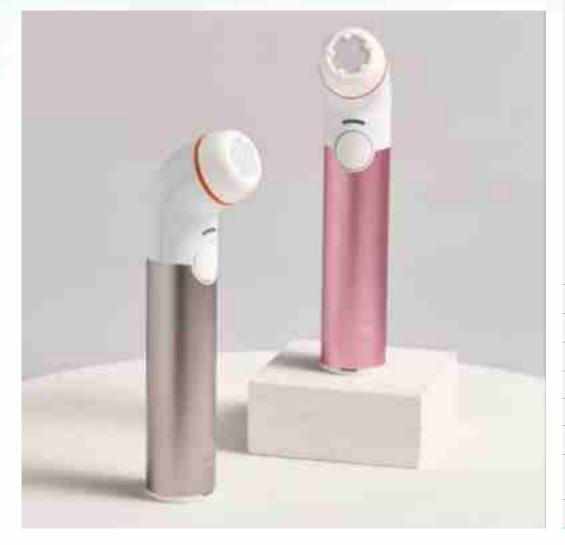

# AURORA-lite

# AURORA-lite

| BRAND                  | SAY SKIN                                                                                                                                                                                                                                                                                                                                                                                                                                                                                          |  |  |
|------------------------|---------------------------------------------------------------------------------------------------------------------------------------------------------------------------------------------------------------------------------------------------------------------------------------------------------------------------------------------------------------------------------------------------------------------------------------------------------------------------------------------------|--|--|
| CATEGORY /<br>PRODUCT  | Beauty Device / AURORA-lite                                                                                                                                                                                                                                                                                                                                                                                                                                                                       |  |  |
| BENEFITS<br>FOR SKIN   | * PROMOTION ABSORPTION OF COSMETICS Boosts the absorption of effective ingredients of skin are products to provide strong protection for the dermis.  * TROUBLE CARE Solves problems of skin trouble and irritation caused by Exposure to pollutants, such as fine dust, once and for all.  * WRINKLE TREATMENT & SKIN TIGHTENING Helps tighten skin and reduces wrinkles.  * WHITENING AND SKIN TONE UP Improves dull complexion and skin blemishes and provides a strong skin whitening effect. |  |  |
| TECHNOLOGIES           | Plasma                                                                                                                                                                                                                                                                                                                                                                                                                                                                                            |  |  |
| MATERIALS              | [Body] PC+ABS, Aluminum / [Heads] Zirconia ceramic                                                                                                                                                                                                                                                                                                                                                                                                                                                |  |  |
| SIZE / WEIGHT          | 30.3(W) * 155(L) * 52(H)mm / 103g                                                                                                                                                                                                                                                                                                                                                                                                                                                                 |  |  |
| POWER TYPE             | DC 5V, 1A (USB-C type)                                                                                                                                                                                                                                                                                                                                                                                                                                                                            |  |  |
| BATTERY                | Li-Polymer Battery 700mAh                                                                                                                                                                                                                                                                                                                                                                                                                                                                         |  |  |
| CERTIFICATION          | KC, CE, FCC, CVC                                                                                                                                                                                                                                                                                                                                                                                                                                                                                  |  |  |
| COUNTRY OF MANUFACTURE | Republic of KOREA                                                                                                                                                                                                                                                                                                                                                                                                                                                                                 |  |  |
| COLOR                  | WHITE, PINK                                                                                                                                                                                                                                                                                                                                                                                                                                                                                       |  |  |