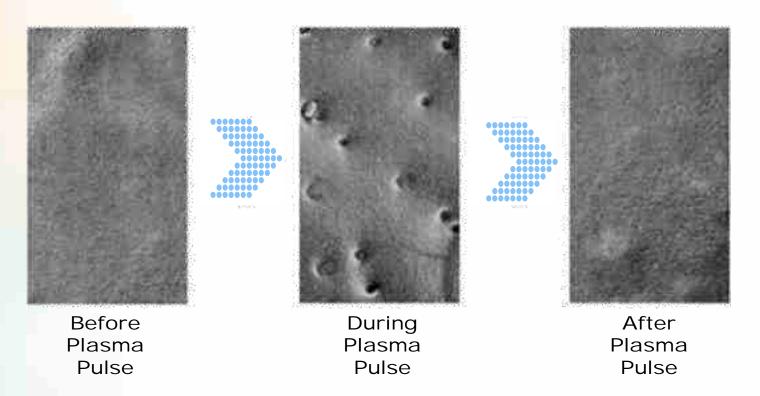

"Plasmaporation = Plasma + Electroporation"

\*Electroporation: the creation of transient pores in the cell membrane, through the application of a high-voltage electrical pulse.

Sterilizes, deodorizes and decomposed by directly engaging in contaminants in air and water.

Sterilizing rate 2,000 times and 180 times faster than ozone and solar UV ray

<sup>\*</sup> Improving the skin's ability to absorb cosmetic active ingredients