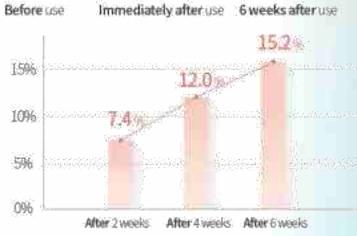

# Self-Test for absorption ability of cosmetics

<sup>\*</sup> Result: The serum is immediately absorbed into the skin cared with AURORA-lite.

#### **AURORA LITE TEST**

- Clinical Institution: H&Bio SRC
- Clinical Period : June 7th ~ 21st, 2021 (2 weeks)
- Test subject : Dermalab Full Skin 3cm x 3cm / Acetly-Hexapeptide-8(Lys-FITC)
- Evaluation Item: The ability of absorption cosmetics active ingredients
- Clinical institution : OATCClinical period : 2 weeks
- Clinical subject: 22 people, women aged 30~60 years old
- Evaluation item : The effect of skin elasticity for AURORA-lite with the ampoule