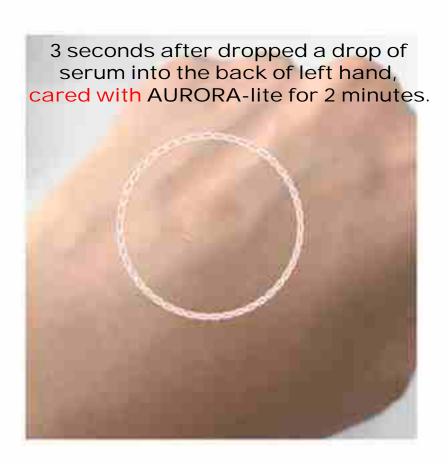

# Self-Test for absorption ability of cosmetics

<sup>\*</sup> Result: The serum is immediately absorbed into the skin cared with AURORA-lite.