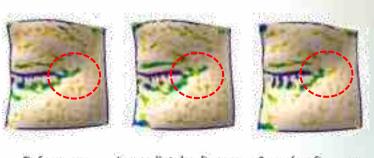

# The ability of absorption of cosmetics active ingredients

\* Comparison of skin absorption ex vivo human skin tissue

<sup>\*</sup> More being absorbed the active ingredients of the serum into skin by the device than applying the serum by hand as below.

# The ability of absorption of cosmetics active ingredients

REF. The substance in green is like a cosmetic active ingredient.