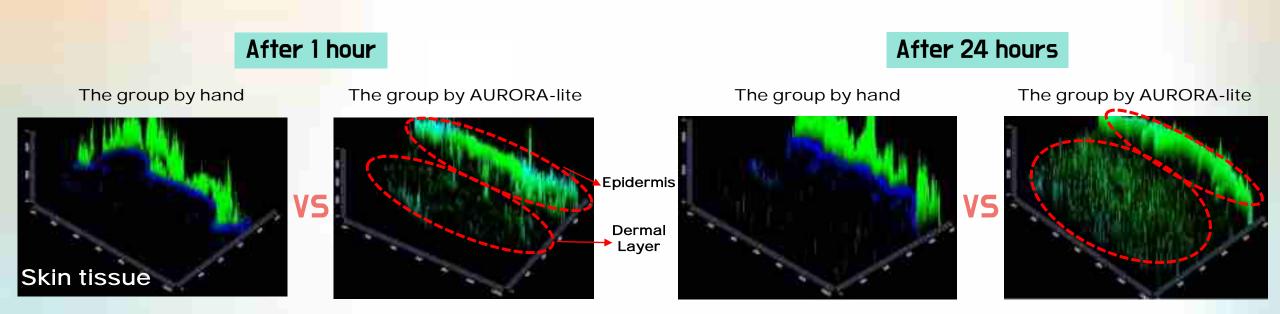

# The ability of absorption of cosmetics active ingredients

\* Comparison of skin absorption ex vivo human skin tissue

<sup>\*</sup> More being absorbed the active ingredients of the serum into skin by the device than applying the serum by hand as below.

# AURORA-lite

# The ability of absorption of cosmetics active ingredients

REF. The substance in green is like a cosmetic active ingredient.