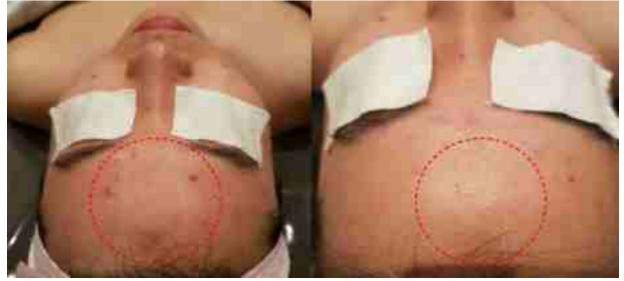

# Aesthetic Test for improving Skin trouble

\*Using AURORA+ with the serum for 10~13minutes everyday

- Target: A woman in her early 30's / Forehead and Cheek
- · Solution: 13 times with the solution
- Result: Comparison of changes before and after caring with the solution on the face