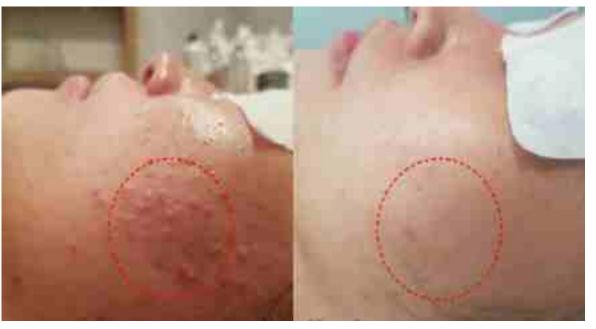

## Aesthetic Test for improving Skin trouble

\*Using AURORA+ with the serum for 10~13minutes everyday

- Target: A boy in his 10's / Forehead and Cheek
- Solution: 7 times with the solution
- Result: Comparison of changes before and after caring with the solution on the face

# Aesthetic Test for improving Skin trouble

\*Using AURORA+ with the serum for 10~13minutes everyday

- Target: A woman in her 20's / Forehead and Cheek
- Solution: 12 times with the solution
- Result: Comparison of changes before and after caring with the solution on the face

# Aesthetic Test for improving Skin trouble

\*Using AURORA+ with the serum for 10~13minutes everyday

- Target: A woman in her early 30's / Forehead and Cheek
- · Solution: 13 times with the solution
- Result: Comparison of changes before and after caring with the solution on the face