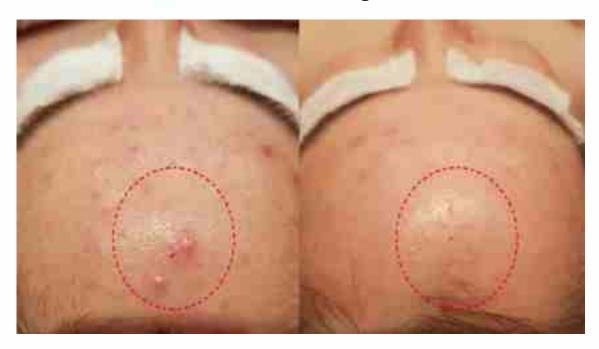

## Aesthetic Test for improving Skin trouble

\*Using AURORA+ with the serum for 10~13minutes everyday

- Target: A boy in his 10's / Forehead and Cheek
- Solution: 7 times with the solution
- Result: Comparison of changes before and after caring with the solution on the face

# Aesthetic Test for improving Skin trouble

\*Using AURORA+ with the serum for 10~13minutes everyday

- Target: A woman in her 20's / Forehead and Cheek
- Solution: 12 times with the solution
- Result: Comparison of changes before and after caring with the solution on the face

# Aesthetic Test for improving Skin trouble

\*Using AURORA+ with the serum for 10~13minutes everyday

- Target: A woman in her early 30's / Forehead and Cheek
- · Solution: 13 times with the solution
- Result: Comparison of changes before and after caring with the solution on the face