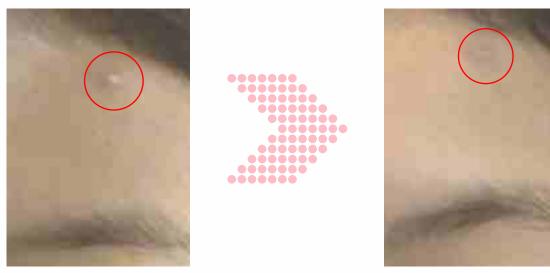

## Aesthetic Test for improving Skin trouble

\*Using AURORA+ with the serum for 10~13minutes everyday

- Target: A boy in his 10's / Forehead and Cheek
- Solution: 7 times with the solution
- Result: Comparison of changes before and after caring with the solution on the face

# Aesthetic Test for improving Skin trouble

\*Using AURORA+ with the serum for 10~13minutes everyday

- Target: A woman in her 20's / Forehead and Cheek
- Solution: 12 times with the solution
- Result: Comparison of changes before and after caring with the solution on the face

# Aesthetic Test for improving Skin trouble

\*Using AURORA+ with the serum for 10~13minutes everyday

- Target: A woman in her early 30's / Forehead and Cheek
- · Solution: 13 times with the solution
- Result: Comparison of changes before and after caring with the solution on the face