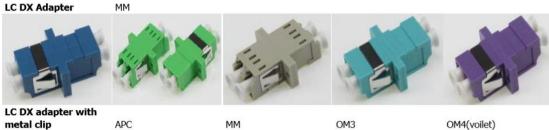

### **Fiber Optic Adapter**

### Adapter SC/LC/FC/ST/MPO/MU/MTRJ/DIN/SMA

#### **Adapter SC SX Series**





sc sm apc sx Original seiko adapter

sc sm upc sx Original seiko adapter



sc apc sm sx shrapnel adapter



sc upc sm sx shrapnel adapter



SC SM SX Adapter with legs



#### **Adapter SC DX Series**







#### **Adapter LC SX Series**



#### **Adapter LC DX Series**









#### **Adapter LC 4C Series**



LC quad adapter metal clip w/o flange OM3





#### **Adaptor FC SX adapter**



#### **Adaptor ST SX Series**



ST PC SX adapter

#### **Adaptor ST DX Series**



ST PC DX adapter

MM



#### **Adapter MPO SX Series**



black housing adapter



OM4

#### **Adapter MTRJ SX Series**



MTRJ SX SC-Type Adapter





MU SM SX adapter



SMA sm sx square type adapter



SMA sm sx round type adapter



ОМЗ